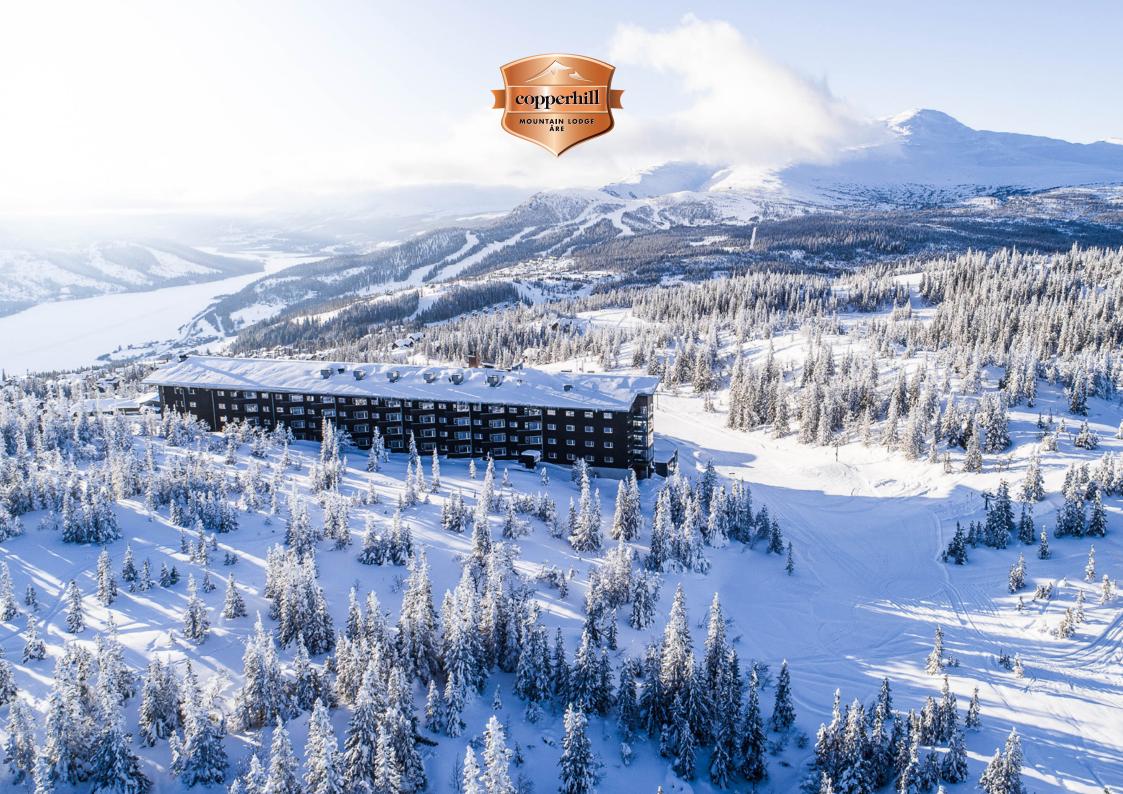

## Quick facts: The Hotel

730 M. ABOVE SEA LEVEL

420 BEDS/112 (198) GUEST ROOMS

AWARD-WINNING SPA

DESIGNED BY PETER BOHLIN

SKI-IN/SKI-OUT TO SWEDEN'S LARGEST SKI RESORT

HIKE-IN/ HIKE-OUT TO ENDLESS WILDERNESS TRAILS