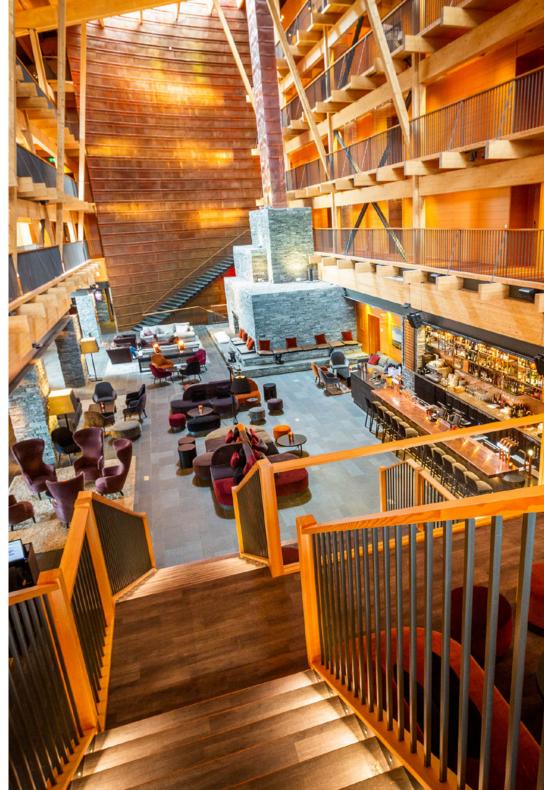

## Quick facts: The Hotel

730 M. ABOVE SEA LEVEL

420 BEDS/112 (198) GUEST ROOMS

AWARD-WINNING SPA

DESIGNED BY PETER BOHLIN

SKI-IN/SKI-OUT TO SWEDEN'S LARGEST SKI RESORT

HIKE-IN/ HIKE-OUT TO ENDLESS WILDERNESS TRAILS