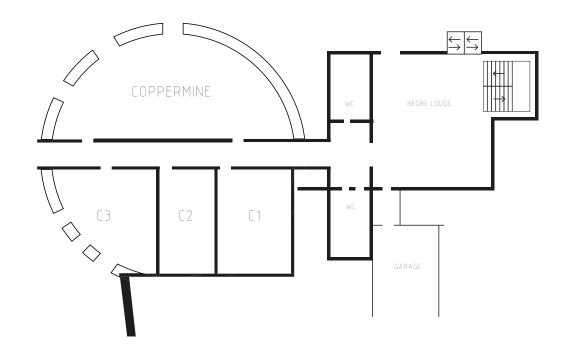

## Quick facts: Conference

9 CONFERENCE ROOMS

CONFERENCE FACILITIES FOR UP TO 500 PPL.

UNIQUE AREAS FOR EXHIBITIONS, LAUNCHES, SHOWS

SKHIN/SKI-OUT TO SWEDEN'S LARGEST SKI RESORT

HIKE-IN/ HIKE-OUT TO ENDLESS WILDERNESS TRAILS