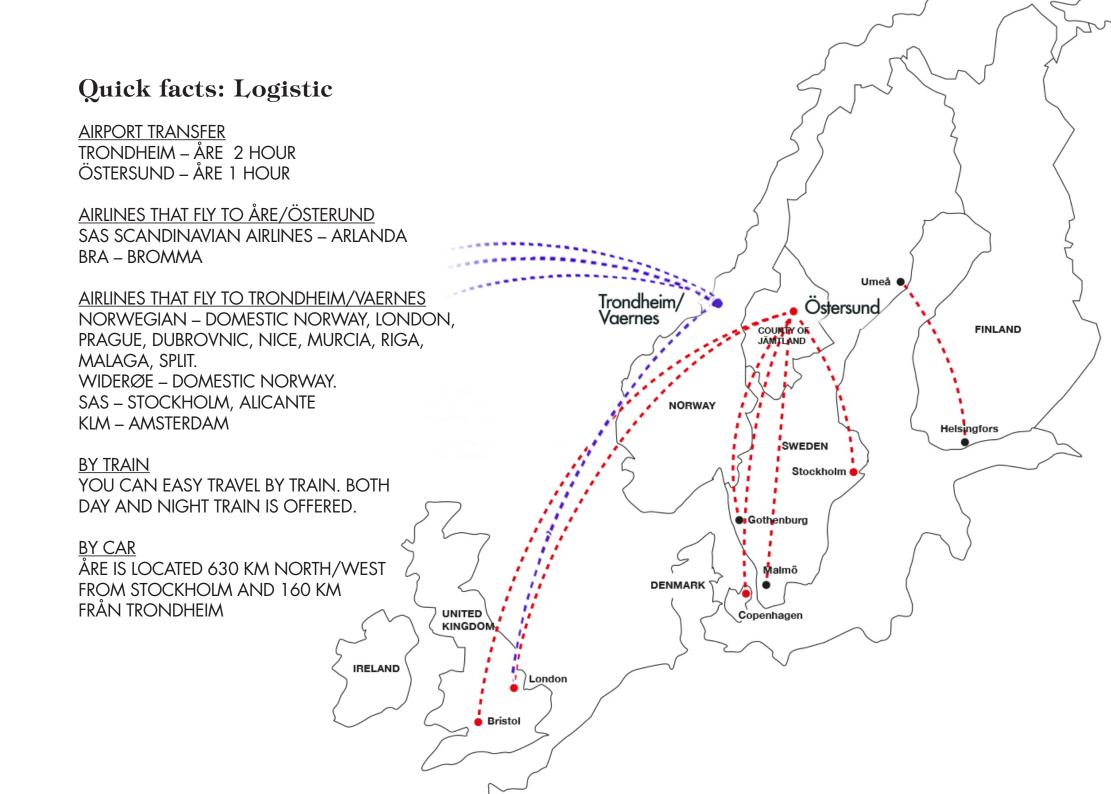

ÖSTERSUND/ÅRE AIRPORT 1 HOUR TRANSFER

TRONDHEIM AIRPORT/VÆRNES 2 HOUR TRANSFER

HELIPAD