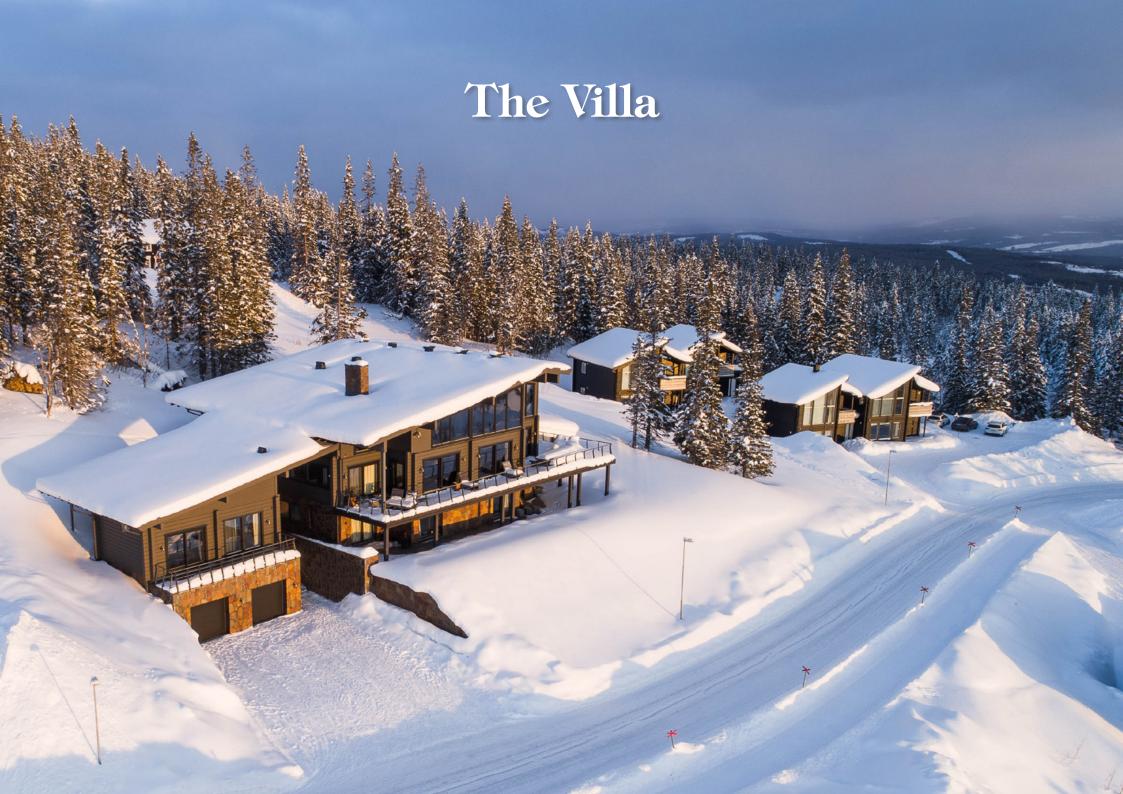

## Quick facts: The Villa

700 SQM – 16 BEDS – GYM, RELAX & SAUNA – GARAGE – SKI IN/SKI OUT.

ONE OF THE MOST EXCLUSIVE VILLAS IN SCANDINAVIA.
A UNIQUE MOUNTAIN LODGE FULL WITH PRIVACY, SERVICE AND BREATHTAKING VIEWS.