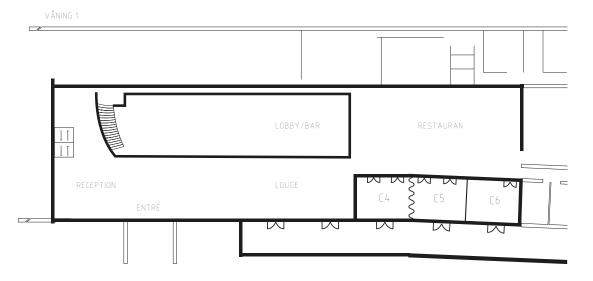

## Quick facts: Conference

9 CONFERENCE ROOMS

CONFERENCE FACILITIES FOR UP TO 500 PPL.

UNIQUE AREAS FOR EXHIBITIONS, LAUNCHES, SHOWS

SKHIN/SKI-OUT TO SWEDEN'S LARGEST SKI RESORT

HIKE-IN/ HIKE-OUT TO ENDLESS WILDERNESS TRAILS